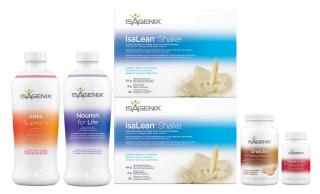

## SYSTEM INCLUDES:

2 IsaLean<sup>™</sup> Shakes (any flavour), 1 Nourish for Life<sup>™</sup>, 1 Ionix<sup>®</sup> Supreme, 1 Thermo GX<sup>™</sup> and 1 Isagenix Snacks<sup>™</sup>

**SHAKE AND NOURISH PACK** – An ideal pack for Shake and Cleanse Days\* with essential nutrients to support your weight management and overall health goals.

## PACK INCLUDES:

2 IsaLean™ Shakes (any flavour), 2 Nourish for Life™ and 1 Ionix® Supreme