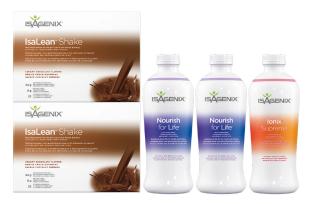

## SYSTEM INCLUDES:

2 IsaLean<sup>™</sup> Shakes (any flavour), 1 Nourish for Life<sup>™</sup>, 1 Ionix<sup>®</sup> Supreme, 1 Thermo GX<sup>™</sup> and 1 Isagenix Snacks<sup>™</sup>

**SHAKE AND NOURISH PACK** – An ideal pack for Shake and Cleanse Days\* with essential nutrients to support your weight management and overall health goals.

## PACK INCLUDES:

2 IsaLean™ Shakes (any flavour), 2 Nourish for Life™ and 1 Ionix® Supreme