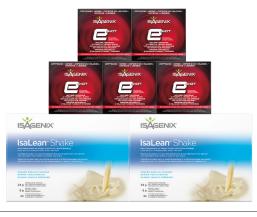

## **SHAKE AND SHOT PACK**<sup>\*\*</sup> – A foundational pack with essential nutrients to support your energy and performance goals.

PACK INCLUDES:

2 IsaLean™ Shakes (any flavour) and 5 e-Shot™ (6 count)