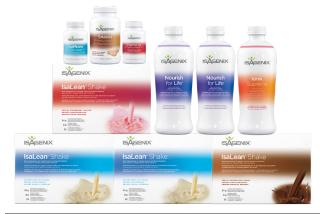

**EVERYDAY WEIGHT MAINTENANCE SYSTEM** – Ideal for those who want to maintain a healthy weight and support their daily diet with balanced nutrition.

## SYSTEM INCLUDES:

2 IsaLean<sup>™</sup> Shakes (any flavour), 1 Nourish for Life<sup>™</sup>, 1 Ionix<sup>®</sup> Supreme, 1 Thermo GX<sup>™</sup> and 1 Isagenix Snacks<sup>™</sup>

**SHAKE AND NOURISH PACK** – An ideal pack for Shake and Cleanse Days\* with essential nutrients to support your weight management and overall health goals.