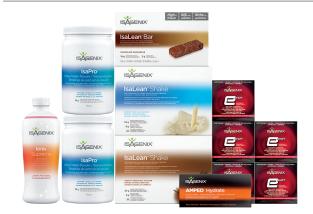

## **30-DAY ENERGY & PERFORMANCE SYSTEM\*\* -**

The 30-Day System provides nutritional support for your active lifestyle. Whey protein contributes to a growth in muscle mass, while plant-based caffeine helps you to feel alert when you need it most.

### SYSTEM INCLUDES:

2 IsaLean<sup>™</sup> Shakes (any flavour), 2 IsaPro<sup>®</sup> (Vanilla), 1 IsaLean<sup>™</sup> Bar (Chocolate Decadence), 5 e-Shot<sup>™</sup> (6 count), 1 Ionix<sup>®</sup> Supreme and 1 AMPED<sup>™</sup> Hydrate (Juicy Orange)