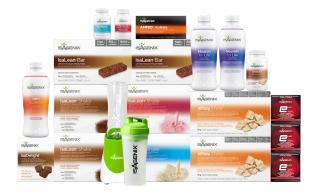

## **ENERGY & PERFORMANCE PREMIUM PACK\*\* -**

This pack is ideal for those looking to add balanced nutrition, improve their workout performance and gain energy in their daily lives. It includes the 30-Day Energy & Performance System and additional complementary products to support your goals and lifestyle; plus plenty to share with friends and family.

#### PACK INCLUDES:

4 IsaLean<sup>™</sup> Shakes (any flavour), 2 IsaLean Bars (Chocolate Decadence), 2 IsaPro<sup>®</sup> (Vanilla), 2 Nourish for Life<sup>™</sup>, 1 Ionix<sup>®</sup> Supreme, 5 e-Shot<sup>™</sup> (6 count), 1 AMPED<sup>™</sup> Hydrate (Juicy Orange), 1 Whey Thins<sup>™</sup> (White Cheddar), 1 IsaBlender, 1 IsaShaker, 1 event coupon, 1 system guide and a free annual membership for one year